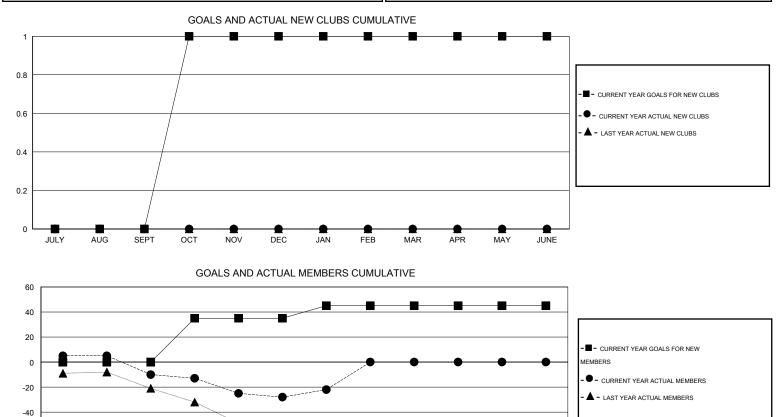

## LOCATION ONTARIO

 $\mathsf{GMT} \: \mathsf{CA} \: 2$ Clubs Members RESULTS FOR 2014-2015 RESULTS FOR 2014-2015 NEW CLUB NEW CLUBS DROPPED NET NEW MEMBER CHARTER AND DROPPED NET QUARTER QUARTER GOAL CLUBS GAIN/LOSS GOAL NEW MEMBERS MEMBERS GAIN/LOSS ADDED 0 0 0 0 0 23 33 -10 JULY/AUG/SEPT JULY/AUG/SEPT 0 0 0 35 20 38 -18 1 OCT/NOV/DEC OCT/NOV/DEC 0 0 0 0 10 13 7 6 JAN/FEB/MAR JAN/FEB/MAR 0 0 0 0 0 0 0 0 APR/MAY/JUNE APR/MAY/JUNE