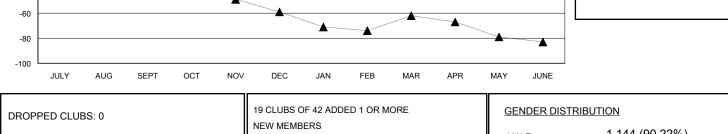

## LOCATION ONTARIO

 $\mathsf{GMT} \: \mathsf{CA} \: 2$ Clubs Members RESULTS FOR 2014-2015 RESULTS FOR 2014-2015 NEW CLUB NEW CLUBS DROPPED NET NEW MEMBER CHARTER AND DROPPED NET QUARTER QUARTER GOAL CLUBS GAIN/LOSS GOAL NEW MEMBERS MEMBERS GAIN/LOSS ADDED 0 0 0 0 0 23 33 -10 JULY/AUG/SEPT JULY/AUG/SEPT 0 0 0 35 20 38 -18 1 OCT/NOV/DEC OCT/NOV/DEC 0 0 0 0 10 13 7 6 JAN/FEB/MAR JAN/FEB/MAR 0 0 0 0 0 0 0 0 APR/MAY/JUNE APR/MAY/JUNE

| DROPPED CLUBS: 0 |       | NEW MEMBERS                                | MALE                 | 1,144 (90.22%) |          |
|------------------|-------|--------------------------------------------|----------------------|----------------|----------|
| DROPPED MEMBERS  |       |                                            | FEMALE               | 124 (9.78%)    |          |
| DECEASED         | 12    | CLICK HERE FOR HEALTH                      | FAMILY UNIT MEMBERS  |                | 111      |
| CLUB CANCELLED   | 0     | ASSESSMENT DATA                            | FAMILY UNIT MEMBERS  |                |          |
| OTHER            | 66    |                                            | HEAD OF HOUSEHOLD    |                | 55       |
| TOTAL            | 78    |                                            | NON-HEAD OF HOUSEHOL | D              | 56       |
| MPD0191          | @ Con | right 2015 Lions Clubs International All F | Pights Poson/od      | Dog            | o 1 of 1 |